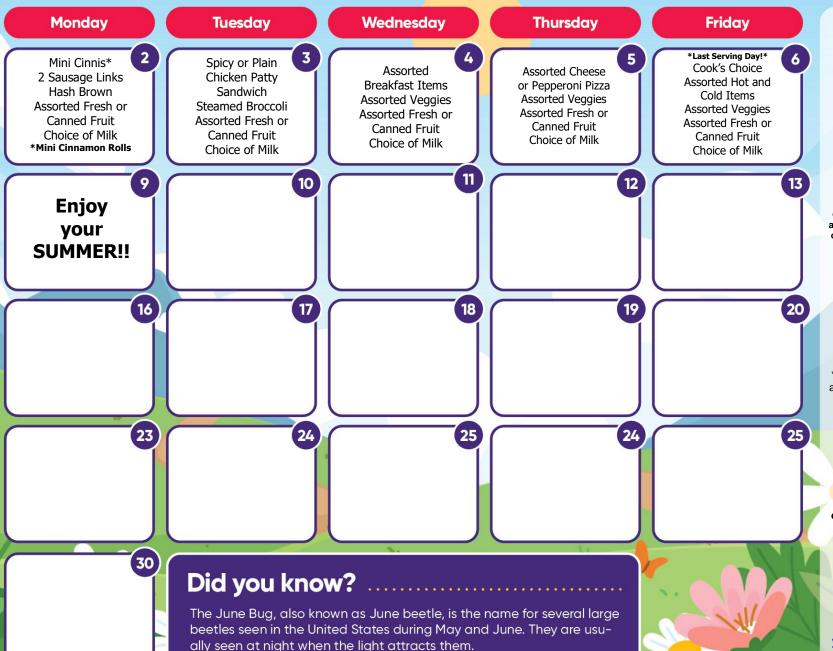

# **June 2025**

## **Southern Lehigh Middle School**

### Not all items are available every day

\*All meals come with choice of fruit, vegetable, & milk

\*\* Fresh vegetable sides are offered daily!! They can be taken along with the 5 meal components or in place of the vegetable of the day listed on the menu.